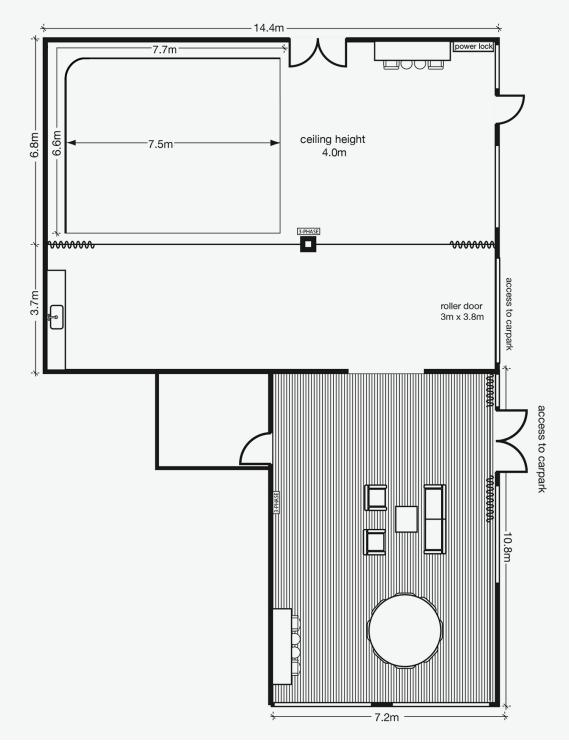

## **DIMENSIONS:**

14.3 X 14.3m - shoot area 7.1 x 7.5m - lounge & styling area

#### SQ.M:

260

## CYC:

6.6 (w) x 7.7 (l) x 4 (h)

## **POWER:**

- 19 x double 10 amp power points
- 2 x 32 amp 3-phase outlet
- 100 amp per phase power lock

## **FEATURES:**

- Corner Cyclorama
- Seperate Green room

SUNSTUDIOS STUDIO 2 SPEC SHEET

**PHONE:** 02 9641 5555

**EMAIL:** studios@sunstudiosaustralia.com

#### **STUDIO**

- Dimensions (shoot space): 14.3m x 14.3m x 4m (h)
- 260 sqm
- Roller door with direct access to car park
- Freshly painted white corner cyclorama 6.6m x 7.7m
- Kitchenette with sink, fridge, water purifier, tea and coffee faclities
- 8 x 8 and 10 x 10 flats on request
- Polyboards, poly feet, crates
- 6 x 10m extension leads

### **GREEN ROOM / STYLING**

- Dimensions: 7.2m x 14.3m x 4m (h), floorboards
- 4 x hair and makeup station
- Steamer, iron, ironing board
- 2 x double clothing rack
- Separate wardrobe room

#### **EQUIPPED WITH**

- 2 x 32 amp 3-phase power outlet
- Powerlock 100A 3 phase at additional cost
- 19 x double 10 amp power points
- Powerlock 100A 3 phase at additional cost
- Four allocated standard parking spaces
- WiFi
- Powerful reverse-cycle A/C
- Private access
- 4 x large rolling tables
- Stereo system
- Set build services
- On-site catering and barista
- On-site lighting, camera and grip hire
- Early starts on request
- Grip truck parking on request
- 5km from Sydney CBD; 4km from Sydney Airport