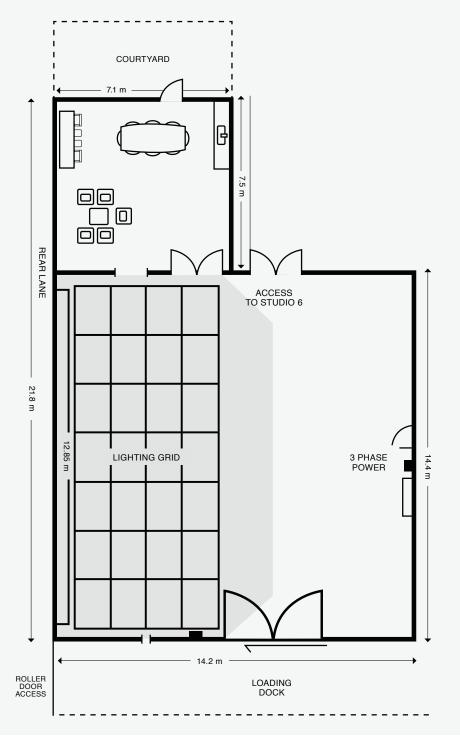

## **DIMENSIONS:**

14.4m x 14.2m x 4m(H)

## SQ.M:

257

## CYC:

12.85 (w) x 5.8 (l) x 4m (h) Tapered removable flooring

## **POWER:**

- Green room 1 x 32A 3 phase sub board
- Studio 1 x 63A 3 phase sub board
- Additional power lock 63A 3 phase (\$400 +GST)

## **FEATURES:**

- Seperate green room
- Accoustically treated

#### **STUDIO**

- Dimensions (shoot space): 14.4m x 14.2m x 4m (h)
- 257 sqm
- Cyclorama 12.85 (w) x 5.8 (l) x 4m (h)
- Flooring: Tapered removable flooring on grey vinyl. Flooring painted on request.
- Direct access to loading dock
- Lighting grid 13.6 x 6m x 4.4 (h)

### **GREEN ROOM**

- Dimensions: 7m x 7.1m x 4m (h)
- 2 x hair and makeup station
- · Steamer, iron, ironing board
- 2 x double clothing rack
- Kitchenette with sink, fridge, tea and coffee facilties, water purifier
- White painted brick wall
- Private courtyard

### **EQUIPPED WITH**

- Green room 1 x 32A 3 phase sub board
- Studio 1 x 63A 3 phase sub board
- Additional power lock 63A 3 phase (\$400 +GST)
- Four allocated standard parking spaces
- Grip truck parking on request
- Powerful reverse-cycle A/C
- Stereo system
- WiFi
- Polyboards, poly feet, crates
- 6 x 10m extension leads
- 8 x 8ft and 10 x 10ft flats on request
- On-site camera, lighting and grip hire
- On-site catering and barista
- Early starts on request
- Set build services
- 5km from CBD; 4km from Sydney Airport