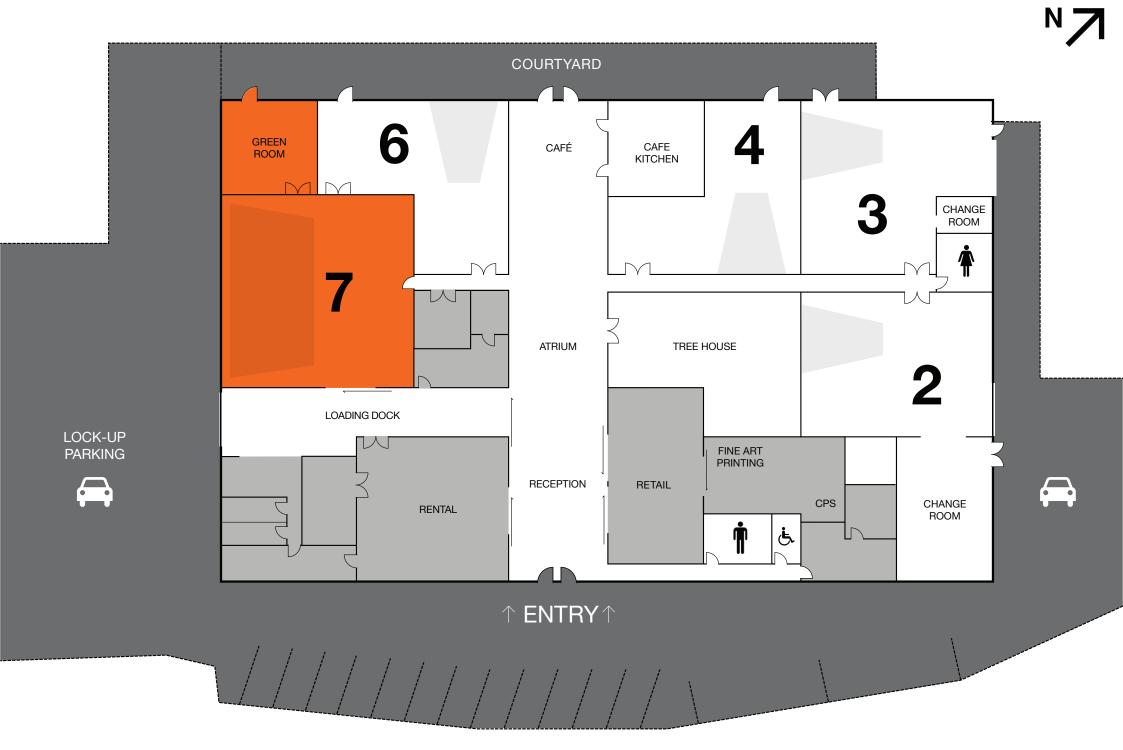

## **SPEC SHEET**

# STUDIO 7

## **DIMENSIONS:**

14.4m x 14.2m x 4m(H)

## SQ.M:

257

## CYC:

12.85 (w) x 5.8 (l) x 4m (h) Tapered removable flooring

## **POWER:**

- Green room 1 x 32A 3 phase sub board
- Studio 1 x 63A 3 phase sub board
- Additional power lock 63A 3 phase (\$400 +GST)

## **FEATURES:**

- Seperate green room
- Accoustically treated



## **SPEC SHEET**

## STUDIO 7

#### **STUDIO**

- Dimensions (shoot space): 14.4m x 14.2m x 4m (h)
- 257 sqm
- Cyclorama 12.85 (w) x 5.8 (l) x 4m (h)
- Flooring: Tapered removable flooring on grey vinyl. Flooring painted on request.
- Direct access to loading dock
- Lighting grid 13.6 x 6m x 4.4 (h)

### **GREEN ROOM**

- Dimensions: 7m x 7.1m x 4m (h)
- 2 x hair and makeup station
- · Steamer, iron, ironing board
- 2 x double clothing rack
- Kitchenette with sink, fridge, tea and coffee facilties, water purifier
- White painted brick wall
- Private courtyard

### **EQUIPPED WITH**

- Green room 1 x 32A 3 phase sub board
- Studio 1 x 63A 3 phase sub board
- Additional power lock 63A 3 phase (\$400 +GST)
- Four allocated standard parking spaces
- Grip truck parking on request
- Powerful