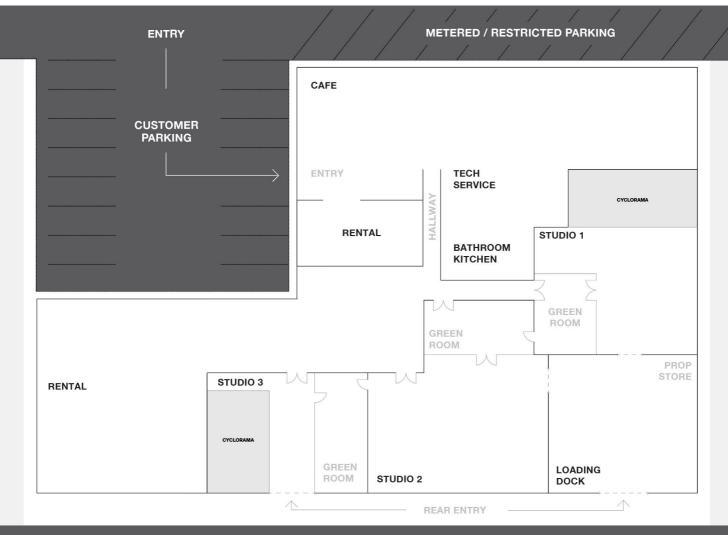

#### PARKING

SUNSTUDIOS Melbourne provides 2 standard car spaces per studio in our on-site car park.

Limited loading bay parking is available upon request. Limited street parking is available off site in the streets surrounding the building.

All day parking is available on one side of Buckhurst Street directly in front of the building.

#### **RECEPTION & DELIVERIES**

If you anticipate packages arriving before your shoot date, please give prior notice to the Studios team to ensure these items are stored safely for your shoot.

We kindly ask that any items being sent before your shoot are delivered between 8:30am – 5pm and clearly marked with the following information:

- Photographer
- Job Number / Reference
- Shoot Date(s)
- Studio Number
- Full Name & Contact Information
- All couriers must deliver to the Front Desk only.