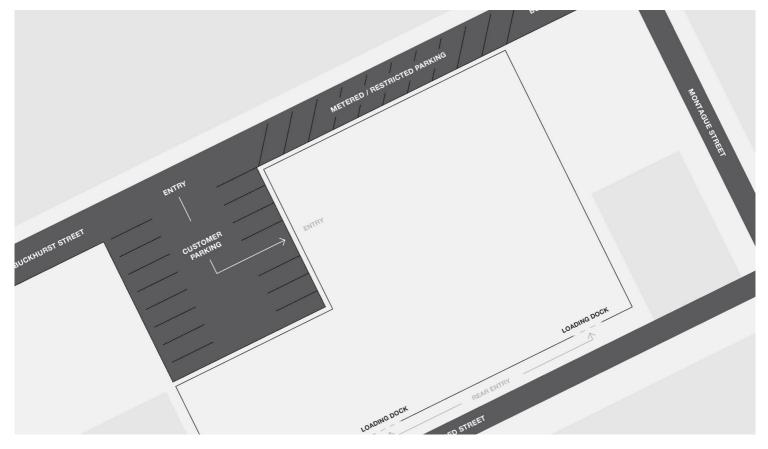

#### PARKING

SUNSTUDIOS Melbourne provides 2 standard car spaces per studio in our on-site car park.

Limited loading bay parking is available upon request. Limited street parking is available off site in the streets surrounding the building.

All day parking is available on one side of Buckhurst Street directly in front of the building.

#### AIRPORT

**Melbourne Airport (Tullamarine)** 

SITE MAP

ALFRED STREET

P: +61 3 9427 7440 melbourne@sunstudiosaustralia.com 95 Buckhurst St South Melbourne, VIC, 3205