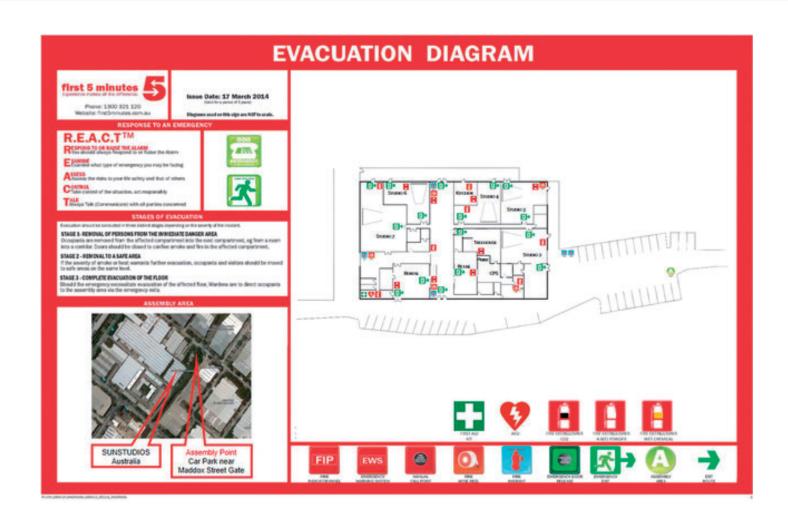

sunstudiosaustrlia.com studios@sunstudiosaustralia.com +61 2 9641 5555

Please ensure the information following is communicated to all team members when working at SUNSTUDIOS.

When an emergency alarm is sounded, please proceed in an orderly fashion to the entrance of SUNSTUDIOS. In the case of emergency SUNSTUDIOS clients must follow Fire Warden's directions. Fire Wardens can be identified by a Red, White or Green hat. Evacuation diagrams can be found in all our studios. In case of an evacuation, the assembly point is located near the Maddox Street carpark entrance.