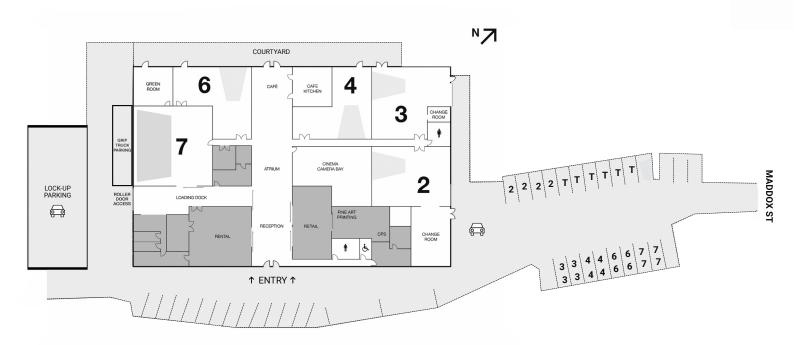

**Studio 2** – 260 sqm

**Studio 3** – 174 sqm

**Studio 4** – 135 sqm

**Studio 6** – 150 sqm

**Studio 7** – 257 sqm

### Studio 2, 3 and 7

Studios 2, 3 and 7 have roller door access, and an additional, separate entrance aside from the public atrium space.

#### Studio 2 and 7

Can accommodate small to large shoots.

## Studio 7 – Soundstage

This is our only sound treated studio, and it is perfect for your sound recording needs. Our other studios are generally quiet, but we cannot guarantee the absolute elimination of noise pollution from the atrium, other patrons, other studios, or outside.