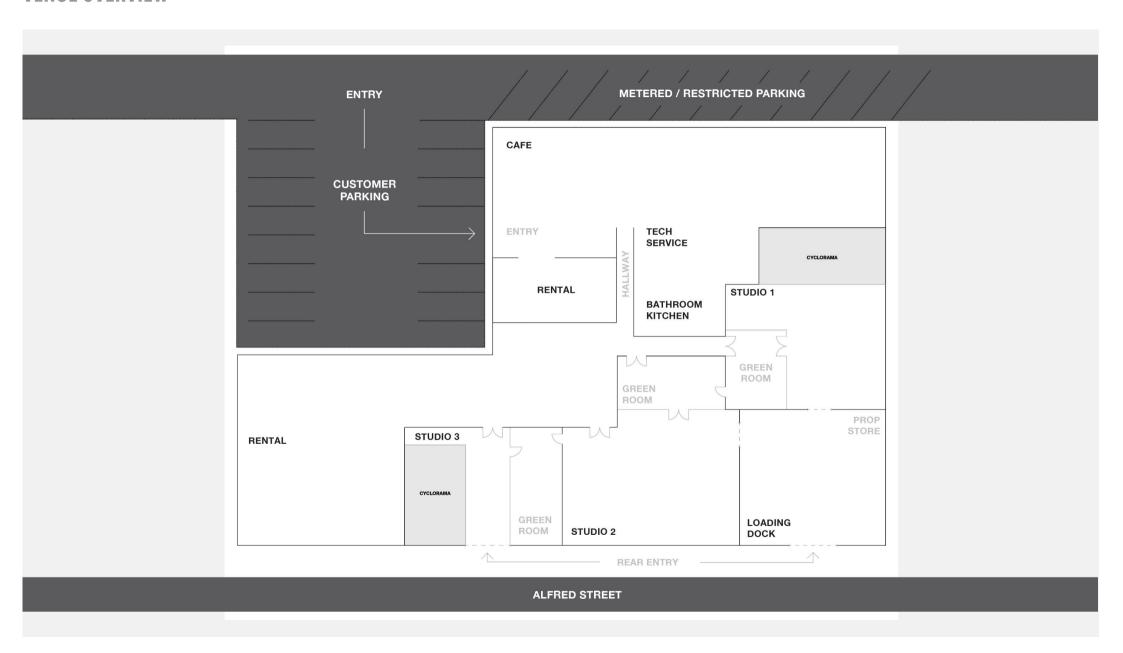

ng dock access SMEG portable kitchen (on request)







# STUDIO 1 OVERVIEW

#### STUDIO 1

• Studio 1 features a large egg cyclorama

#### **FEATURES**

- 2 x 32 amp 3 phase
- 1 x single phase 32 amp
- 2 car spaces in the front car park and 1 car space in the loading bay
- Climate Control Heating and Cooling
- Bose sound system networked to built-in iPad
- FOBA studio stand
- Polyboards, poly feet
- Shot bags
- Product and digi-op tables
- SMEG Portable kitchen on request
- On-Site SUNCAFE
- Early starts on request
- On-site lighting, camera and grip hire

#### STYLING / DINING

- Dimensions: 6.2m x 5.6m
- 2 x hair and makeup station
- Clothing rack
- Iron, ironing board
- Kitchenette with sink, fridge, tea and coffee facilities, Zip Tap
- Dining table

## **SUNSTUDIOS VENUE OVERVIEW**



## SUNSTUDIOS STUDIO 1

# **READY TO BOOK?**

**SHOOT US AN EMAIL NOW!** 

EMAIL US →