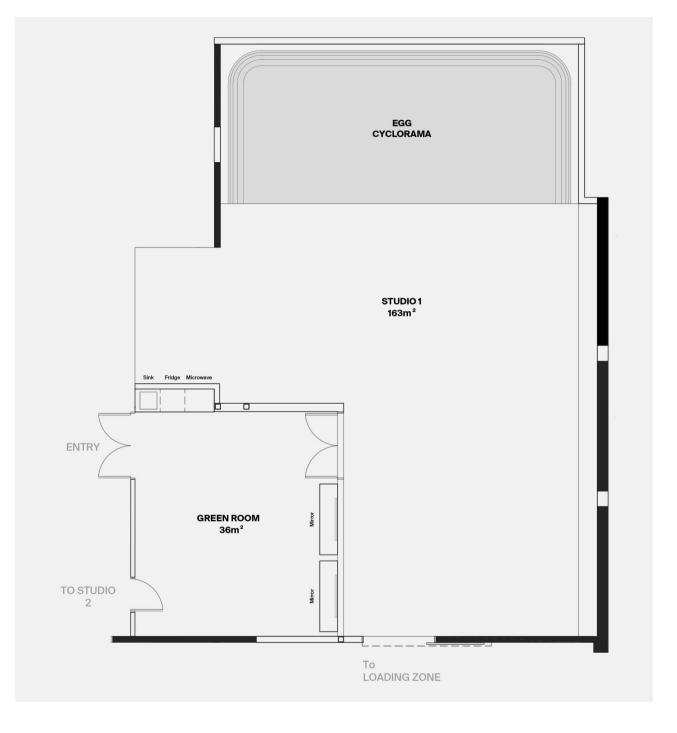

# STUDIO 1 **SPECS**

**DIMENSIONS:** 

12.5m x 11m x 5m (h)

SQ.M: 163m2

CYC:

4.5m H x 10m W

SOUND:

Not sound treated or soundproofed

**GREEN ROOM:** 

36m2

H&M

2 x Stations

POWER:

2 x 32 amp 3 phase 1 x single phase 32 amp **FEATURES** 

 Direct loading dock access SMEG portable kitchen (on request)

#### STUDIO 1

• Studio 1 features a large egg cyclorama

#### **FEATURES**

- 2 x 32 amp 3 phase
- 1 x single phase 32 amp
- 2 car spaces in the front car park and 1 car space in the loading bay
- Climate Control Heating and Cooling
- Bose sound system networked to built-in iPad
- FOBA studio stand
- Polyboards, poly feet
- Shot bags
- Product and digi-op tables
- SMEG Portable kitchen on request
- On-Site SUNCAFE
- Early starts on request
- On-site lighting, camera and grip hire

#### STYLING / DINING

- Dimensions: 6.2m x 5.6m
- 2 x hair and makeup station
- Clothing rack
- Iron, ironing board
- Kitchenette with sink, fridge, tea and coffee facilities, Zip Tap
- Dining table