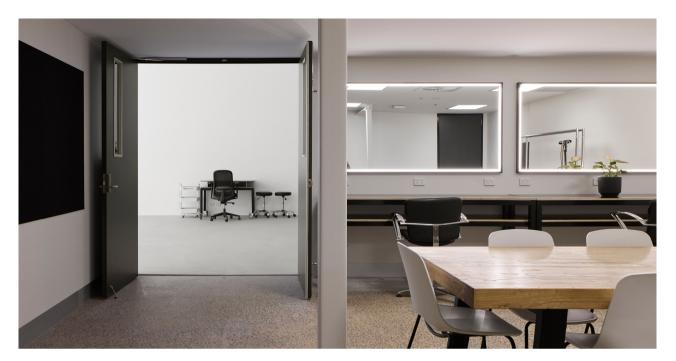

**GREEN ROOM:** 

36m2

H&M

2 x Stations

POWER:

2 x 32 amp 3 phase 1 x single phase 32 amp **FEATURES** 

 Direct loading dock access SMEG portable kitchen (on request)

#### STYLING / DINING

- Dimensions: 6.2m x 5.6m
- 2 x hair and makeup station
- Clothing rack
- Iron, ironing board
- Kitchenette with sink, fridge, tea and coffee facilities, Zip Tap
- Dining table